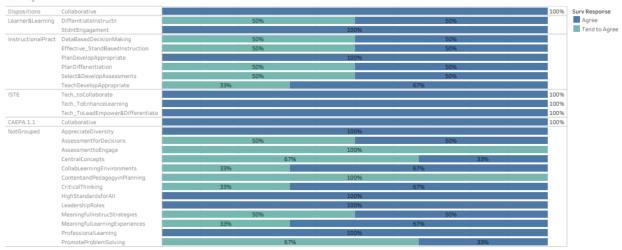

## **INITIAL PROGRAMS** (2021-22 completers evaluated ) by Criteria Category

## 2021-22 Cohort