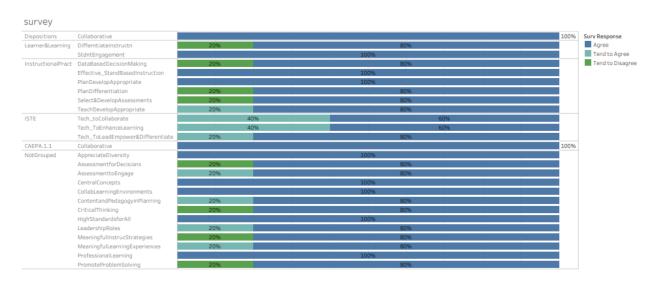

|
| Learner Differences                        | 2-4   | 2.6  |
| Learning Environments                      | 2-4   | 2.8  |
| Content Knowledge                          | 2-4   | 2.9  |
| Application of Content                     | 2-4   | 3    |
| Assessment                                 | 2-3   | 2.5  |
| Planning for Instruction                   | 2-4   | 3    |
| Instructional Strategies                   | 2-4   | 2.5  |
| Professional Learning and Ethical Practice | 2-4   | 2.9  |

| Leadership and Collaboration | 2-3 | 2.8 |
|------------------------------|-----|-----|
| Technology Use               | 3-4 | 3.3 |

Most frequent Suggested Areas of Development: Classroom management

## **Data Prior Cycles:**

## **ADVANCED PROGRAMS** by Criteria Category

#### 2021-22 Cohort



## **INITIAL PROGRAMS** (2021-22 completers evaluated ) by Criteria Category

## 2021-22 Cohort